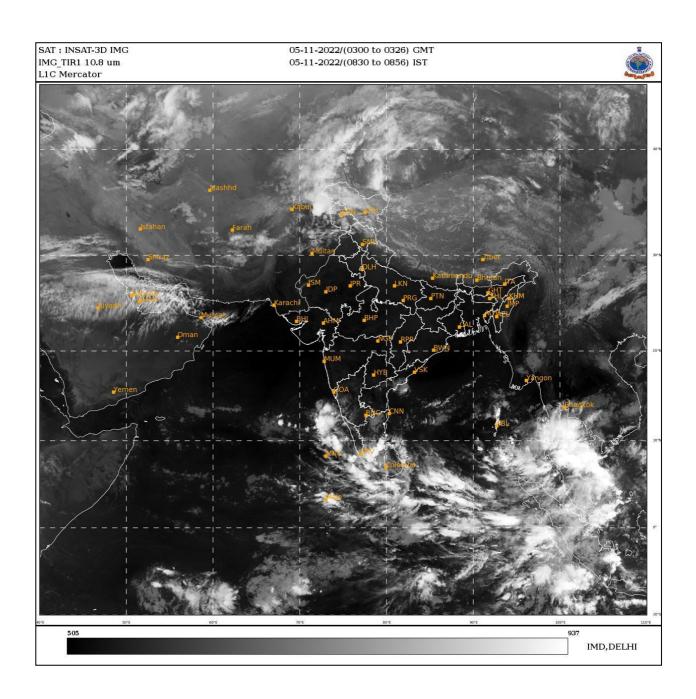

#### **BAY OF BENGAL:**

YESTERDAY'S CYCLONIC CIRCULATION OVER KERALA COAST & NEIGHBOURHOOD NOW LAY OVER KERALA COAST & ADJOINING SOUTHEAST ARABIAN SEA.

YESTERDAY'S CYCLONIC CIRCULATION OVER SOUTH ANDAMAN SEA & ADJOINING SOUTHEAST BAY OF BENGAL NOW LAY OVER SOUTHEAST BAY OF BENGAL & ADJOINING SOUTH ANDAMAN SEA.

SCATTERED LOW AND MEDIUM CLOUDS WITH EMBEDDED INTENSE TO VERY INTENSE CONVECTION LAY OVER SOUTH BAY OF BENGAL, ANDAMAN SEA AND TENASSERIM COAST. SCATTERED LOW AND MEDIUM CLOUDS WITH EMBEDDED MODERATE TO INTENSE CONVECTION LAY OVER CENTRAL BAY OF BENGAL.

#### **ARABIAN SEA:**

SCATTERED LOW AND MEDIUM CLOUDS WITH EMBEDDED INTENSE TO VERY INTENSE CONVECTION LAY OVER EASTCENTRAL & SOUTHEAST ARABIAN SEA, LAKSHADWEEP ISLANDS AREA AND COMORIN AREA. SCATTERED LOW AND MEDIUM CLOUDS WITH EMBEDDED MODERATE TO INTENSE CONVECTION LAY OVER NORTHWEST ARABIAN SEA.